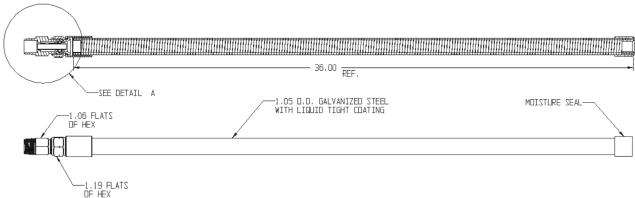

## XR-10B-12-36-ZDC X-RISER

3/4" MNPT x 1/2" CTS SDR 7

## **SUBMITTAL INFORMATION**

- Bodies, Nuts and Stiffeners made of C12L14 Steel
- 70 Durometer Buna-N Seals
- Ferrules made of C1050 Steel
- Gray E Coating per ASTM D870, ASTM D1735, ASTM D2794, ASTM D3363
- ZDC = Yellow Trivalent Zinc Plating per ASTM B633 VI
- Meets all applicable requirements defined under 49CFR Part 192, D.O.T. 192.281, 192.283(b), 192.375, ASTM D2513 Category 1, ASTM F1973, ASTM F1948-12 Category 1, NFPA 58, NFPA 54 (ANSI Z223.1) and IFGC Section 403. IAPMO/UPC/IPC Listed.