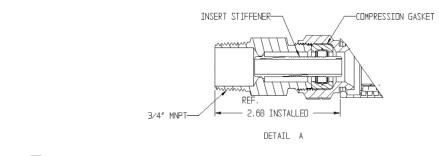

## XR-10B-12-36-ZDC X-RISER

3/4" MNPT x 1/2" CTS SDR 7

## **SUBMITTAL INFORMATION**

- Bodies, Nuts and Stiffeners made of C12L14 Steel
- 70 Durometer Buna-N Seals
- Ferrules made of C1050 Steel
- Gray E Coating per ASTM D870, ASTM D1735, ASTM D2794, ASTM D3363
- ZDC = Yellow Trivalent Zinc Plating per ASTM B633 VI
- Meets all applicable requirements defined under 49CFR Part 192, D.O.T. 192.281, 192.283(b), 192.375, ASTM D2513 Category 1, ASTM F1973, ASTM F1948-12 Category 1, NFPA 58, NFPA 54 (ANSI Z223.1) and IFGC Section 403. IAPMO/UPC/IPC Listed.