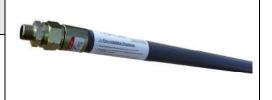

## XR-10B-12-36-ZDC X-RISER

3/4" MNPT x 1/2" CTS SDR 7

## **SUBMITTAL INFORMATION**

- Bodies, Nuts and Stiffeners made of C12L14 Steel
- 70 Durometer Buna-N Seals
- Ferrules made of C1050 Steel
- Gray E Coating per ASTM D870, ASTM D1735, ASTM D2794, ASTM D3363
- ZDC = Yellow Trivalent Zinc Plating per ASTM B633 VI
- Meets all applicable requirements defined under 49CFR Part 192, D.O.T. 192.281, 192.283(b), 192.375, ASTM D2513 Category 1, ASTM F1973, ASTM F1948-12 Category 1, NFPA 58, NFPA 54 (ANSI Z223.1) and IFGC Section 403. IAPMO/UPC/IPC Listed.