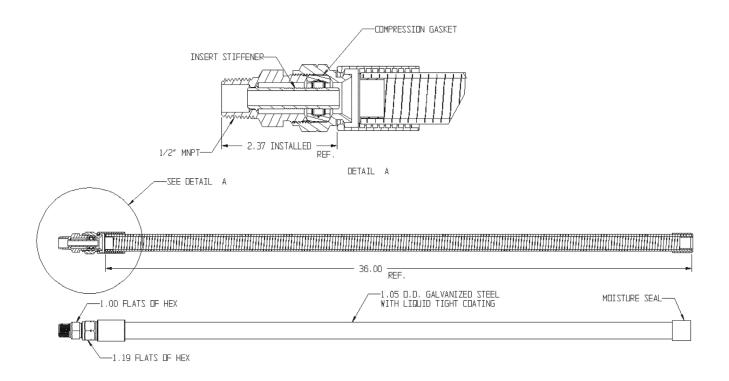

## XR-10B-8-36-ZDC X-RISER

1/2" MNPT x 1/2" CTS SDR 7

## SUBMITTAL INFORMATION

- Bodies, Nuts and Stiffeners made of C12L14 Steel
- 70 Durometer Buna-N Seals
- Ferrules made of C1050 Steel
- Gray E Coating per ASTM D870, ASTM D1735, ASTM D2794, ASTM D3363
- ZDC = Yellow Trivalent Zinc Plating per ASTM B633 VI
- Meets all applicable requirements defined under 49CFR Part 192, D.O.T. 192.281, 192.283(b), 192.375, ASTM D2513 Category 1, ASTM F1973, ASTM F1948-12 Category 1, NFPA 58, NFPA 54 (ANSI Z223.1) and IFGC Section 403. IAPMO/UPC/IPC Listed.