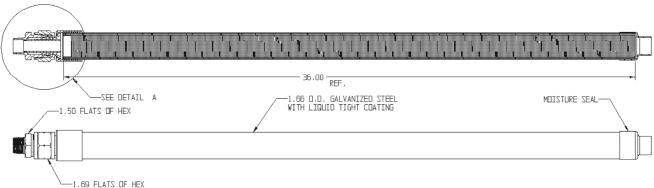

## XR-17C-12-36-ZDC X-RISER

3/4" MNPT x 3/4" IPS SDR 11

## **SUBMITTAL INFORMATION**

- Bodies, Nuts and Stiffeners made of C12L14 Steel
- 70 Durometer Buna-N Seals
- Ferrules made of C1050 Steel
- Gray E Coating per ASTM D870, ASTM D1735, ASTM D2794, ASTM D3363
- ZDC = Yellow Trivalent Zinc Plating per ASTM B633 VI
- Meets all applicable requirements defined under 49CFR Part 192, D.O.T. 192.281, 192.283(b), 192.375, ASTM D2513 Category 1, ASTM F1973, ASTM F1948-12 Category 1, NFPA 58, NFPA 54 (ANSI Z223.1) and IFGC Section 403. IAPMO/UPC/IPC Listed.