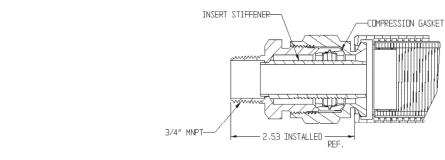

## XR-17C-12-36-ZDC X-RISER

3/4" MNPT x 3/4" IPS SDR 11

## **SUBMITTAL INFORMATION**

- Bodies, Nuts and Stiffeners made of C12L14 Steel
- 70 Durometer Buna-N Seals
- Ferrules made of C1050 Steel
- Gray E Coating per ASTM D870, ASTM D1735, ASTM D2794, ASTM D3363
- ZDC = Yellow Trivalent Zinc Plating per ASTM B633 VI
- Meets all applicable requirements defined under 49CFR Part 192, D.O.T. 192.281, 192.283(b), 192.375, ASTM D2513 Category 1, ASTM F1973, ASTM F1948-12 Category 1, NFPA 58, NFPA 54 (ANSI Z223.1) and IFGC Section 403. IAPMO/UPC/IPC Listed.