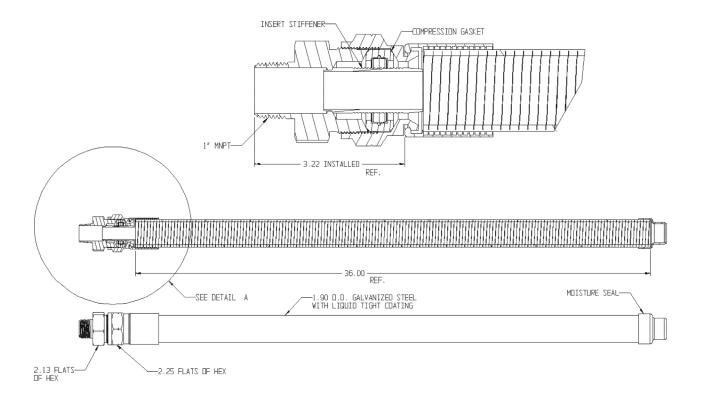

## **SUBMITTAL DATA SHEET**

XR-21J-16-36-ZDC X-RISER

1" MNPT x 1" IPS SDR 11

## SUBMITTAL INFORMATION

- Bodies, Nuts and Stiffeners made of C12L14 Steel
- 70 Durometer Buna-N Seals
- Ferrules made of C1050 Steel
- Gray E Coating per ASTM D870, ASTM D1735, ASTM D2794, ASTM D3363
- ZDC = Yellow Trivalent Zinc Plating per ASTM B633 VI
- Meets all applicable requirements defined under 49CFR Part 192, D.O.T. 192.281, 192.283(b), 192.375, ASTM D2513 Category 1, ASTM F1973, ASTM F1948-12 Category 1, NFPA 58, NFPA 54 (ANSI Z223.1) and IFGC Section 403. IAPMO/UPC/IPC Listed.