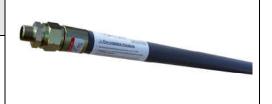

## XR-27G-20-36-ZDC X-RISER

1 1/4" MNPT x 1 1/4" IPS SDR 11

## SUBMITTAL INFORMATION

- Bodies, Nuts and Stiffeners made of C12L14 Steel
- 70 Durometer Buna-N Seals
- Ferrules made of C1050 Steel
- Gray E Coating per ASTM D870, ASTM D1735, ASTM D2794, ASTM D3363
- ZDC = Yellow Trivalent Zinc Plating per ASTM B633 VI
- Meets all applicable requirements defined under 49CFR Part 192, D.O.T. 192.281, 192.283(b), 192.375, ASTM D2513 Category 1, ASTM F1973, ASTM F1948-12 Category 1, NFPA 58, NFPA 54 (ANSI Z223.1) and IFGC Section 403. IAPMO/UPC/IPC Listed.