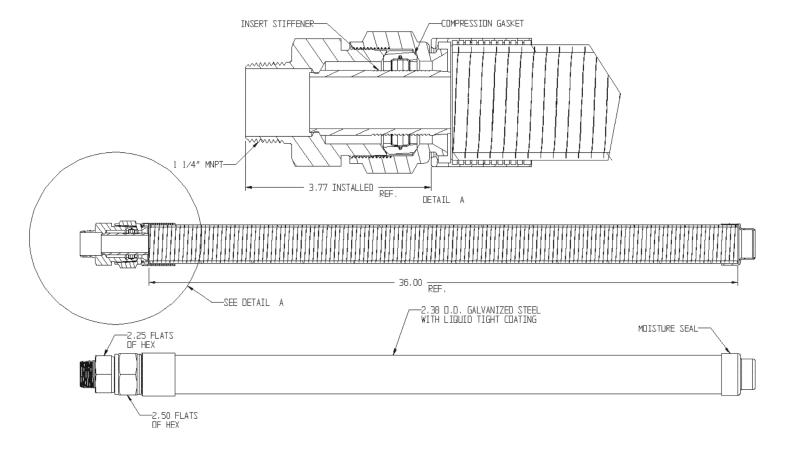

## XR-27G-20-36-ZDC X-RISER

1 1/4" MNPT x 1 1/4" IPS SDR 11

## SUBMITTAL INFORMATION

- Bodies, Nuts and Stiffeners made of C12L14 Steel
- 70 Durometer Buna-N Seals
- Ferrules made of C1050 Steel
- Gray E Coating per ASTM D870, ASTM D1735, ASTM D2794, ASTM D3363
- ZDC = Yellow Trivalent Zinc Plating per ASTM B633 VI
- Meets all applicable requirements defined under 49CFR Part 192, D.O.T. 192.281, 192.283(b), 192.375, ASTM D2513 Category 1, ASTM F1973, ASTM F1948-12 Category 1, NFPA 58, NFPA 54 (ANSI Z223.1) and IFGC Section 403. IAPMO/UPC/IPC Listed.