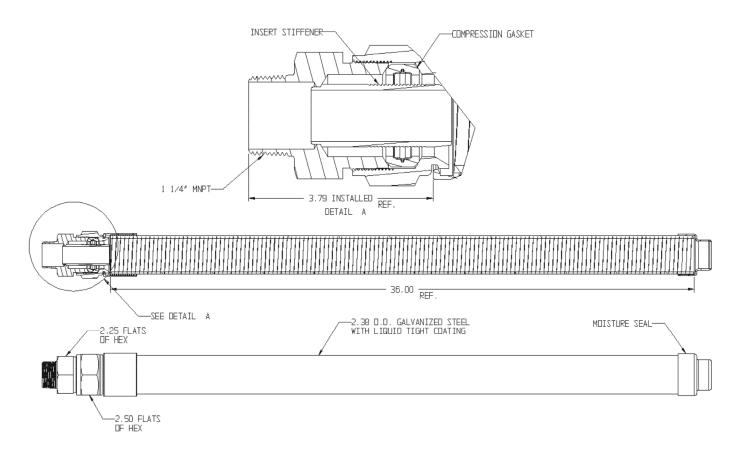

## XR-27H-20-36-ZDC X-RISER

1 1/4" MNPT x 1 1/4" IPS SDR 10

## **SUBMITTAL INFORMATION**

- Bodies, Nuts and Stiffeners made of C12L14 Steel
- 70 Durometer Buna-N Seals
- Ferrules made of C1050 Steel
- Gray E Coating per ASTM D870, ASTM D1735, ASTM D2794, ASTM D3363
- ZDC = Yellow Trivalent Zinc Plating per ASTM B633 VI
- Meets all applicable requirements defined under 49CFR Part 192, D.O.T. 192.281, 192.283(b), 192.375, ASTM D2513 Category 1, ASTM F1973, ASTM F1948-12 Category 1, NFPA 58, NFPA 54 (ANSI Z223.1) and IFGC Section 403. IAPMO/UPC/IPC Listed.