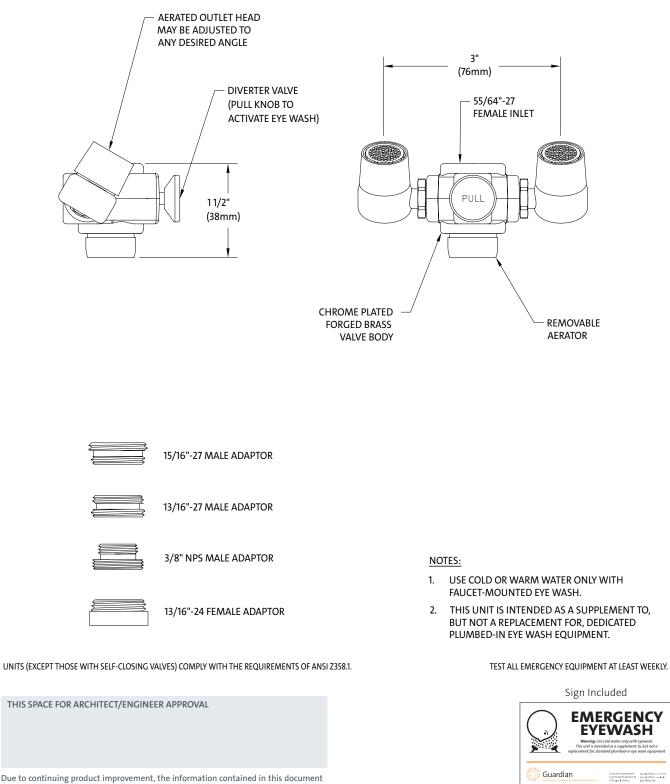

**Outlet Heads:** Outlet heads are mounted 3" apart and deliver a soft, aerated flow of water. Heads angle forward toward user. Angle of heads is adjustable to permit full coverage and avoid splashing. Furnished with float-off dust covers to protect outlet heads.

**Valve:** Forged brass diverter valve. Pull knob to activate eyewash; water pressure holds eyewash in operation, leaving user's hands free. Push knob or turn off faucet to return to normal faucet operation.

**Inlet:** Body has 55/64"-27 female thread. Furnished with four adapters (15/16"-27, 13/16"-27, 3/8" NPS and 13/16"-24) for installing on most commonly used faucets, including laboratory-type faucets.

**Outlet:** Furnished with removable aerator on bottom.

**Quality Assurance:** Each unit is completely assembled and water tested prior to shipment.

**IMPORTANT:** Faucet-mounted eyewashes, whether manufactured by Guardian Equipment or other companies, require two motions to operate (turn on water, pull knob to activate eyewash flow). Therefore, Guardian Equipment does not believe that these units meet the provisions of ANSI Z358.1-2014 as eyewash units. These units are intended solely as supplemental units in addition to dedicated, plumbed eyewash equipment installed in the workplace.