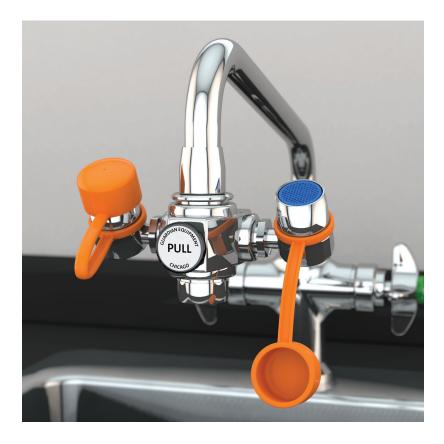

## G1100 EyeSafe™ Faucet-Mounted Eyewash, Adjustable Aerated Outlet Heads

**Application:** EyeSafe<sup>™</sup> faucet-mounted eyewashes convert faucets into emergency eyewash stations without interfering with normal faucet operation. An EyeSafe<sup>™</sup> unit may be installed at a sink close to where accidents might occur. In an emergency, unit is quickly located and activated, and provides an unlimited supply of potable water for rinsing the user's eyes.

**Outlet Heads:** Outlet heads are mounted 3" apart and deliver a soft, aerated flow of water. Heads angle forward toward user. Angle of heads is adjustable to permit full coverage and avoid splashing. Furnished with float-off dust covers to protect outlet heads.

**Valve:** Forged brass diverter valve. Pull knob to activate eyewash; water pressure holds eyewash in operation, leaving user's hands free. Push knob or turn off faucet to return to normal faucet operation.