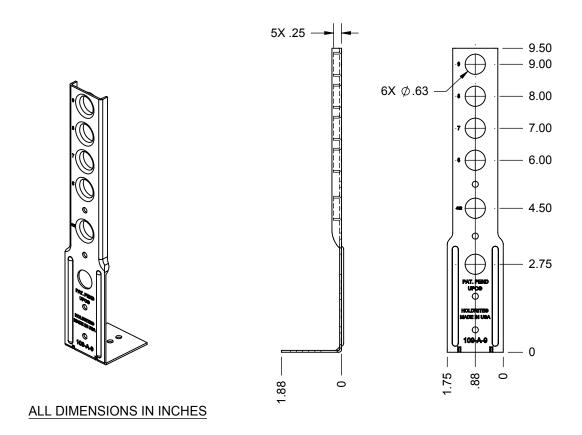

## PRODUCT SPECIFICATION DRAWING HOLDRITE® #109-A-9 BRACKET

Positions and secures water closet supply above floor. Copper-Bonded<sup>™</sup> heavy duty 16 gage reinforced bracket with horizontal mounting base and fastener holes. Mounts to top or face of base plate/mud sill, or under plate directly to floor. Positions and solders 1/2" CTS copper at heights up to 9". Features vertical pattern of 6 pipe holes (5 extruded): 4 on 1" centers from 6" to 9" high, plus holes at 4-1/2" and 2-3/4". Works with single or double floor plate. When soldering, heat the pipe, not the bracket.

## **Product Information:**

- Material: 16 gage CRS per ASTM-A1008, Copper-Bonded™
- Patent pending
- UPC / IPC / IAPMO listed

spec 109-A-9 RevF

| Product Submittal  |      |
|--------------------|------|
| Job Name:          | 1    |
| Date:              |      |
| Part Number:       | Qty: |
|                    | 1    |
|                    |      |
| Architect / Owner: |      |
|                    |      |
| Contractor:        |      |
|                    |      |
| Notes:             |      |
|                    |      |
|                    |      |