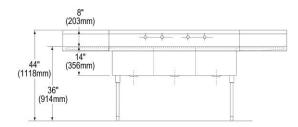

| Material:                 | 304 Stainless Steel  |
|---------------------------|----------------------|
| Finish:                   | Buffed Satin         |
| Gauge:                    | 14                   |
| Weight Without Packaging: | 303.5                |
| Number of Bowls:          | 3                    |
| Sink Dimensions:          | 108" x 27-1/2" x 44" |
| Bowl 1 Dimensions:        | 20" x 24" x 14"      |
| Bowl 2 Dimensions:        | 20" x 24" x 14"      |
| Bowl 3 Dimensions:        | 20" x 24" x 14"      |
| Drainboard Size:          | 24                   |
| Backsplash Height:        | 8                    |
| Drain Size:               | 3-1/2" (89mm)        |
| Drain Location:           | Center               |