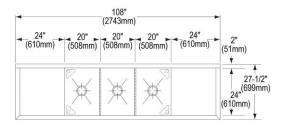

| Material:                 | 304 Stainless Steel  |
|---------------------------|----------------------|
| Finish:                   | Buffed Satin         |
| Gauge:                    | 14                   |
| Weight Without Packaging: | 303.5                |
| Number of Bowls:          | 3                    |
| Sink Dimensions:          | 108" x 27-1/2" x 44" |
| Bowl 1 Dimensions:        | 20" x 24" x 14"      |
| Bowl 2 Dimensions:        | 20" x 24" x 14"      |
| Bowl 3 Dimensions:        | 20" x 24" x 14"      |
| Drainboard Size:          | 24                   |
| Backsplash Height:        | 8                    |
| Drain Size:               | 3-1/2" (89mm)        |
| Drain Location:           | Center               |