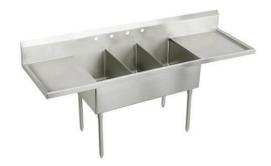

## **PRODUCT SPECIFICATIONS**

Just Mfg Stainless Steel 108" x 27-1/2" x 14" Floor Mount Triple Compartment Scullery Sink w/Drainboard. Sink is manufactured from 14 gauge 304 Stainless Steel with a Buffed Satin finish, Center drain placement.

| Material:                 | 304 Stainless Steel  |
|---------------------------|----------------------|
| Finish:                   | Buffed Satin         |
| Gauge:                    | 14                   |
| Weight Without Packaging: | 303.5                |
| Number of Bowls:          | 3                    |
| Sink Dimensions:          | 108" x 27-1/2" x 44" |
| Bowl 1 Dimensions:        | 20" x 24" x 14"      |
| Bowl 2 Dimensions:        | 20" x 24" x 14"      |
| Bowl 3 Dimensions:        | 20" x 24" x 14"      |
| Drainboard Size:          | 24                   |
| Backsplash Height:        | 8                    |
| Drain Size:               | 3-1/2" (89mm)        |
| Drain Location:           | Center               |