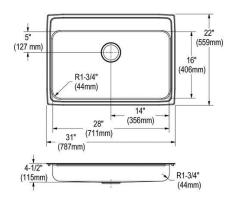

| Installation Type:    | Drop-in             |
|-----------------------|---------------------|
| Material:             | 304 Stainless Steel |
| Finish:               | Lustrous Satin      |
| Gauge:                | 18                  |
| Sound Deadening:      | Bottom only pads    |
| Number of Bowls:      | 1                   |
| Sink Dimensions:      | 31" x 22" x 4-1/2"  |
| Bowl 1 Dimensions:    | 28" x 16" x 4-1/2"  |
| Drain Size:           | 3-1/2" (89mm)       |
| Drain Location:       | Center              |
| Minimum Cabinet Size: | 27"                 |