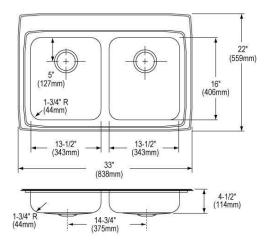

# PRODUCT SPECIFICATIONS

Just Mfg Stainless Steel 33" x 22" x 4-1/2" 3-Hole Single Bowl Drop-in ADA Sink. Sink is manufactured from 18 gauge 304 Stainless Steel with a Lustrous Satin finish, Rear Center drain placement, and Bottom only pads.

| Installation Type:    | Drop-in                |
|-----------------------|------------------------|
| Material:             | 304 Stainless Steel    |
| Finish:               | Lustrous Satin         |
| Gauge:                | 18                     |
| Sound Deadening:      | Bottom only pads       |
| Number of Bowls:      | 2                      |
| Sink Dimensions:      | 33" x 22" x 4-1/2"     |
| Bowl 1 Dimensions:    | 13-1/2" x 16" x 4-1/8" |
| Bowl 2 Dimensions:    | 13-1/2" x 16" x 4-1/8" |
| Drain Size:           | 3-1/2" (89mm)          |
| Drain Location:       | Rear Center            |
| Minimum Cabinet Size: | 36"                    |
| Cutout Template #:    | <u>1000001189</u>      |

## **Cutout Dimensions for Drop-in Installation:**

32-3/8" x 21-3/8" (822mm x 543mm) with 1-1/2" (38mm) corner radius

## Hole Drilling Configurations:

| Hole # | Description                  |
|--------|------------------------------|
| 3      | 3 Faucet Holes on 4" Centers |