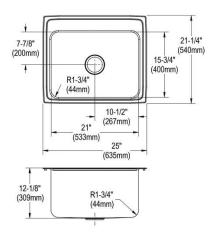

## **PRODUCT SPECIFICATIONS**

Just Mfg Stainless Steel 25" x 21-1/4" x 12" Single Bowl Drop-in Sink. Sink is manufactured from 18 gauge 304 Stainless Steel with a Lustrous Satin finish, Center drain placement, and Bottom only pads.

| Installation Type:    | Drop-in             |
|-----------------------|---------------------|
| Material:             | 304 Stainless Steel |
| Finish:               | Lustrous Satin      |
| Gauge:                | 18                  |
| Sound Deadening:      | Bottom only pads    |
| Number of Bowls:      | 1                   |
| Sink Dimensions:      | 25" x 21-1/4" x 12" |
| Bowl 1 Dimensions:    | 22" x 16" x 12"     |
| Drain Size:           | 3-1/2" (89mm)       |
| Drain Location:       | Center              |
| Minimum Cabinet Size: | 27"                 |