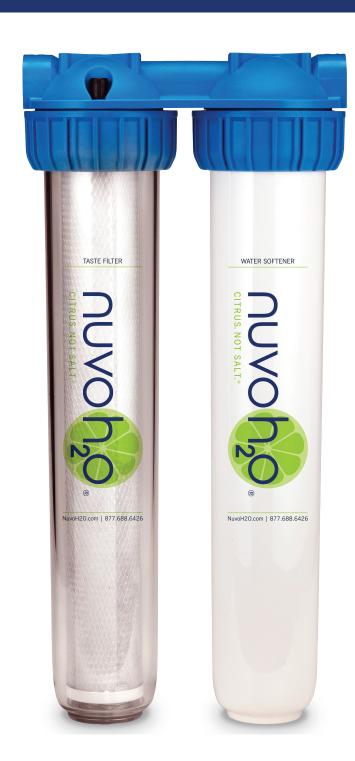

## **HOME DUO**

Water Softener + Taste System

## **Specifications**

- Size: 10.72" x 22.55"
- Weight: 6 lbs. 4 oz.
- Connection Size: 1" Ports
- Cartridge and Filter Size: 2.5" x 19.9" and 2.73" x 20"
- Water Flow: 15 18 GPM
- Hardness Range: 25 GPG or less
- Max PSI: 100
- pH Ranges: 7.25 8.5
- Home Size: Smaller than 1,500 sq. ft.
- Cartridge and Filter Lifespan: up to 6 months (20,000 gal)

## Features & Benefits

- Prevents scale buildup
- Removes existing scale
- Extends life of water heaters, pipes, fixtures, and appliances
- Increases efficiency in water-based appliances
- Independently tested & verified
- Compact design
- Eco-friendly
- ZERO energy cost
- Filters out 95% Chlorine and VOC, along with inorganic chemicals, and turbidity