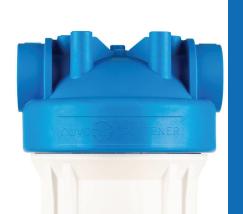

## MANOR WATER SOFTENER SYSTEM

## **Specifications**

• Size: 7.43"x 25.25"

• Weight: 14.125 lbs

Connection size: 1" Ports

Cartridge Size: 4.5" x 19.9"

Water Flow: 15 - 18 GPM

Hardness Range: 25 GPG or less

Max PSI: 100