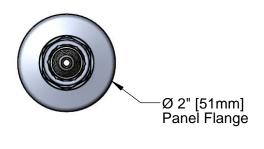

**Product Specifications:** 

Laboratory Panel Flange w/ Straight Serrated Tip & 3/8" NPT Female Inlet

Product Compliance:

ASME A112.18.1 / CSA B125.1 NSF 61 - Section 9 NSF 372 (Low Lead Content)

Drawn: JBC Checked: JRM Approved: JHB Date: 08/18/17 Scale: 1:2 Sheet: 1 of 1