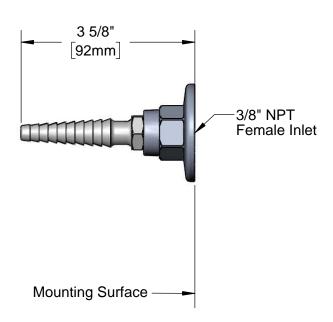

**Product Specifications:** 

Laboratory Panel Flange w/ Straight Serrated Tip & 3/8" NPT Female Inlet

Product Compliance:

ASME A112.18.1 / CSA B125.1 NSF 61 - Section 9 NSF 372 (Low Lead Content)

Drawn: JBC Checked: JRM Approved: JHB Date: 08/18/17 Scale: 1:2 Sheet: 1 of 1