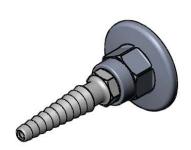

**Product Specifications:** 

Laboratory Panel Flange w/ Straight Serrated Tip & 3/8" NPT Female Inlet

Product Compliance:

ASME A112.18.1 / CSA B125.1 NSF 61 - Section 9 NSF 372 (Low Lead Content)

Drawn: JBC Checked: JRM Approved: JHB Date: 08/18/17 Scale: 1:2 Sheet: 1 of 1