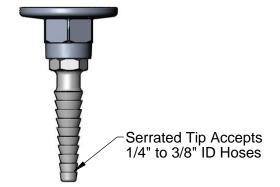

**Product Specifications:** 

Laboratory Panel Flange w/ Straight Serrated Tip & 3/8" NPT Female Inlet

Product Compliance:

ASME A112.18.1 / CSA B125.1 NSF 61 - Section 9 NSF 372 (Low Lead Content)

Drawn: JBC Checked: JRM Approved: JHB Date: 08/18/17 Scale: 1:2 Sheet: 1 of 1